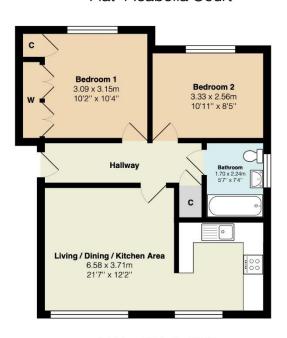

**Ground Rent: Approx £250 per** 

annum

Flat 4 Isabella Court

Total Area: 55.1 m<sup>2</sup> ... 593 ft<sup>2</sup>

All measurements are approximate and for display purposes only

SALES
2 GLEBE ROAD, WARLINGHAM, SURREY, CR6 9NJ
01883 622 258