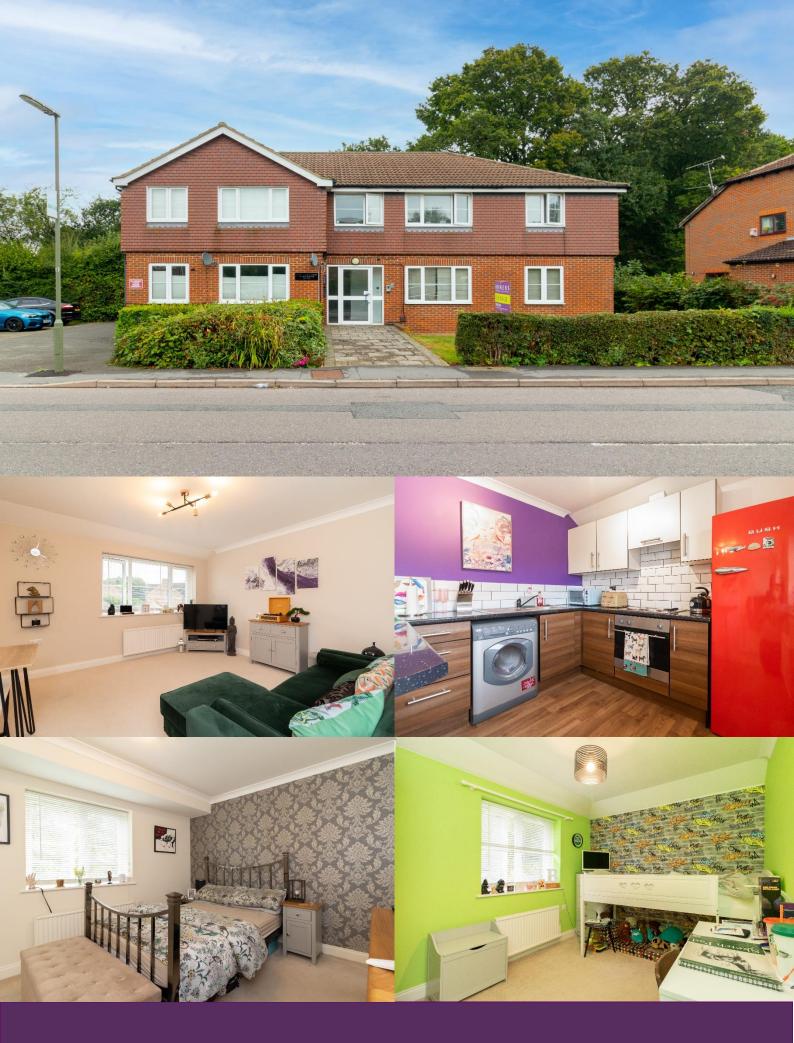

ISABELLA COURT, HARROW ROAD WARLINGHAM, SURREY, CR6 9EY

## 4 ISABELLA COURT, HARROW ROAD WARLINGHAM SURREY CR6 9FY

Rayners are delighted to present to the market this two bedroom, first floor apartment released for sale for the first time since new and presented in good condition throughout. Situated in a block of only four apartments and located within a popular residential road close to open countryside as well as amenities at Warlingham Village and benefiting from private parking.

The apartment comprises a fitted kitchen, open plan to the living area, modern bathroom two good size bedrooms, one with fitted wardrobes. The village of Warlingham is close by with its village green and range of pubs, restaurants, cafes and shops. There are also good transport links in the area with easy access to the M25 at